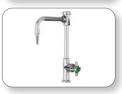

## Ascent™ Max Ductless Fume Hood, ADC Models

### **Esco Ductless Fume Hood**

This type of fume hood is suitable for applications involving transfer of chemicals, titration, sample preparation, weighing, extraction and experiments with no forced or with minimal evaporation. This is usually preferred because of the hassle-free installation and of its plug and play feature.

## **Esco Ascent™ Max Ductless Fume Hood**