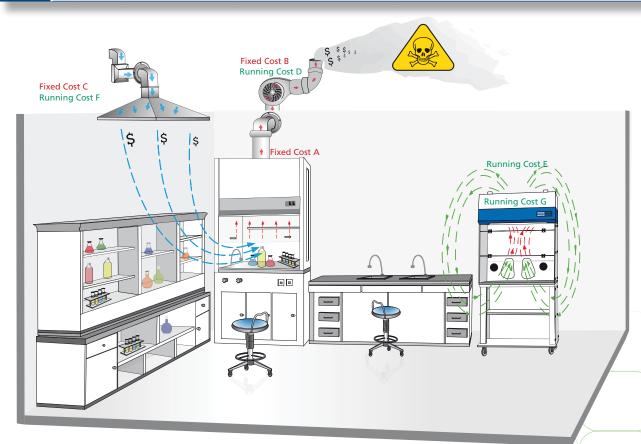

## **Save Expensive Lab Ventilation Costs and Energy**

| Comparison between Conventional Fume Hood and Ductless Fume Hood |                                             |                                 |                             |                                                 |                                                                                                                                                   |  |  |
|------------------------------------------------------------------|---------------------------------------------|---------------------------------|-----------------------------|-------------------------------------------------|---------------------------------------------------------------------------------------------------------------------------------------------------|--|--|
|                                                                  |                                             |                                 | Conventional<br>Ducted Hood | Ductless Fume Hood<br>(Integrated Fan & Filter) | Remarks                                                                                                                                           |  |  |
|                                                                  | А                                           | Ductwork                        | US\$ 1500                   | None                                            | Efficient carbon filtration system means potentially complex ducting systems are not required.                                                    |  |  |
| Initial<br>Capital                                               | В                                           | External<br>Exhaust<br>Blower   | US\$ 2200                   | None                                            | Compact integrated fan is sufficient to overcome the pressure drops across carbon filters.                                                        |  |  |
| Costs                                                            | С                                           | Make-up<br>Air System           | US\$ 2000                   | None                                            | No exhaust means conditioned air is not drawn out of the lab. Expensive make-up air system with chiller/ heater and dehumidifier is not required. |  |  |
|                                                                  | Net Initial Capital Cost Savings: US\$ 5700 |                                 |                             |                                                 |                                                                                                                                                   |  |  |
|                                                                  | D                                           | External<br>Exhaust<br>Blower   | US\$ 2000                   | None                                            | Energy requirements for small integrated blower is significantly less than that of large external exhaust                                         |  |  |
| Annual                                                           | E                                           | Integrated<br>Exhaust<br>Blower | None                        | US\$ 100                                        | blower.                                                                                                                                           |  |  |
| Running<br>Costs                                                 | F                                           | Make-up<br>Air System           | US\$ 3000                   | None                                            | Conventional fume hoods consistently draw conditioned air out, giving rise to high energy consumption of makeup air system.                       |  |  |
|                                                                  | G                                           | Carbon<br>Filter                | None                        | US\$ 600                                        | Assuming this is ADC-4B2 with two Type-A carbon filters, and moderate use requiring filters change once a year.                                   |  |  |
|                                                                  | Net Annual Running Cost Savings: US\$ 4300  |                                 |                             |                                                 |                                                                                                                                                   |  |  |

Note: Numerical figures are estimates based on US average weather conditions and commercial sector energy prices for a 6' (1.8 m) hood operating for 24 hrs a day at nominal hood opening and 100 fpm (0.5 m/s) face velocity. Figures provide a guide and differ in individual situations. (Evan Mills, Dale Sartor (2003), Energy use and savings potential for laboratory fume hoods).