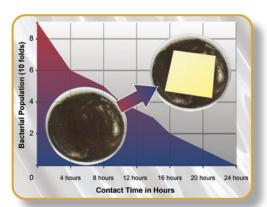

## **Auto Purge Slots**

 Improves containment and operator protection by preventing accumulation of fumes in the work zone

- Silver-ion impregnated powder coat
- Inhibit microbial growth to improve safety