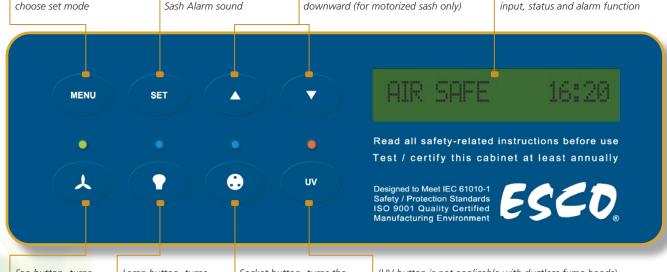

## Esco Sentinel™ Silver Microprocessor Control System

Menu button - access the menu screen to change settings, admin pin, perform calibration and choose set mode Set/Mute button - choose the menu or sub-menu displayed on the LCD screen - enables/ disables Up and Down arrow buttons - selects the menu options -increase and decrease value inside menu options -moves the sash window upward and downward (for motorized sash only)

LCD Display -graphical interface indicates hood performance. Displays digital read-out with alpha-numeric display indicates all input, status and alarm function

Fan button -turns the fan on and off Lamp button -turns the lamp on and off

Socket button -turns the electrical socket on and off - The maximum rating of all the outlets in the cabinet is 5 A.

(UV button is not applicable with ductless fume hoods)