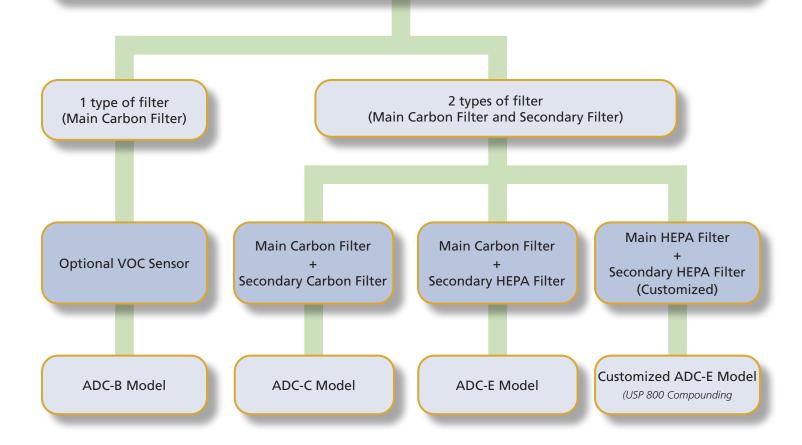

#### Safe carbon filtration

- Compliance to international standards
- Proprietary Nanocarb™ activated carbon technology
- Industry-unique dual diffuser system on our Ascent™ Max fume hoods optimizes carbon filter life
- Optional VOC sensor system on our Ascent™ Max hoods detects filter saturation
- FiltraCheck™ service to qualify your application's suitability for a ductless solution
- Chemical Guide provides list of chemicals with specific suitability and safety data

#### Convenience

- No installation hassle
- Mobile, flexible and easily relocatable

| Guide to Ascent <sup>™</sup> Max Models  A D C - 4 B 2 |                                                                                                                                 |                                    |   |                                 |   |
|--------------------------------------------------------|---------------------------------------------------------------------------------------------------------------------------------|------------------------------------|---|---------------------------------|---|
|                                                        |                                                                                                                                 |                                    |   |                                 |   |
| 1st Placeholder<br>External Width                      | Code                                                                                                                            | e 2nd Placeholder Code             |   | 3rd Placeholder Code Electrical |   |
| 0.9 m (3 ft)                                           | 3                                                                                                                               | ADC-B (Single-layer Carbon Filter) | В | 110-220 VAC, 60 Hz              | 2 |
| 1.2 m (4 ft)                                           | 4                                                                                                                               | ADC-C (Double-layer Carbon Filter) | С |                                 |   |
| 1.5 m (5 ft)                                           | 1.5 m (5 ft)  5 ADC-E (One-layer Carbon Filter, One-layer HEPA Filter)  1.8 m (6 ft)  6 ADC-E Custom (Double-layer HEPA Filter) |                                    | E |                                 |   |
| 1.8 m (6 ft)                                           |                                                                                                                                 |                                    |   |                                 |   |
|                                                        |                                                                                                                                 |                                    |   |                                 |   |