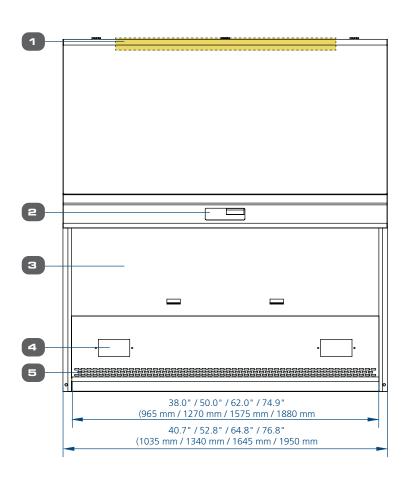

## Esco Sentinel™ Silver Microprocessor Control System

Menu button - access the menu screen to change settings, admin pin, perform calibration and choose set mode Set/Mute button - choose the menu or sub-menu displayed on the LCD screen - enables/ disables Up and Down arrow buttons - selects the menu options -increase and decrease value inside menu options -moves the sash window upward and downward (for motorized sash only)

LCD Display -graphical interface indicates hood performance. Displays digital read-out with alpha-numeric display indicates all input, status and alarm function

Fan button -turns the fan on and off Lamp button -turns the lamp on and off

Socket button -turns the electrical socket on and off - The maximum rating of all the outlets in the cabinet is 5 A.

(UV button is not applicable with ductless fume hoods)