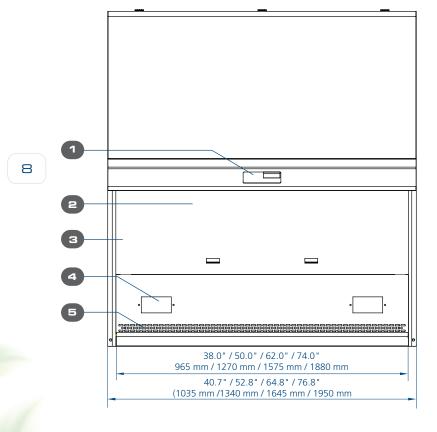

#### Model ADC-\_B2, Ascent™ Max Ductless Fume Hood Engineering Drawing

- 1. Esco Sentinel™ Silver Microprocessor Control System
- 2. Tempered Glass Sliding Sash Window
- 3. E.G. Steel Back wall
- 4. Optional EO-HA Single Electrical Outlet (max 5A combined for max 2 outlets)
- 5. AutoPurge™ Slots
- 6. Optional VOC sensor
- 7. Electrical Panel

- 8. Fluorescent Lamps
- 9. Fan
- 10. Main Carbon filter
- 11. Prefilter (built inside the carbon filter)
- 12. Tempered Glass Sides
- 13. Service Fixture Retrofit Kit Provision (2 on each side)
- 14. Stainless Steel Worktop