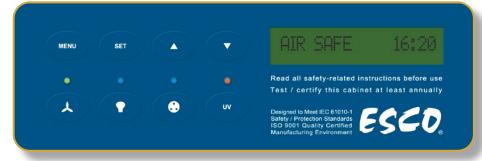

## Esco Sentinel™ Silver Microprocessor Control System

Menu button - access the menu screen to change settings, admin pin, perform calibration and choose set mode Set/Mute button - choose the menu or sub-menu displayed on the LCD screen - enables/ disables Up and Down arrow buttons - selects the menu options -increase and decrease value inside menu options -moves the sash window upward and downward (for motorized sash only)

LCD Display -graphical interface indicates hood performance. Displays digital read-out with alpha-numeric display indicates all input, status and alarm function

Fan button -turns the fan on and off Lamp button -turns the lamp on and off

Socket button -turns the electrical socket on and off - The maximum rating of all the outlets in the cabinet is 5 A.

(UV button is not applicable with ductless fume hoods)

## Sentinel™ Silver Microprocessor Control, Alarm System

 Advanced microprocessor control supervises operation of all hood functions. Temperature-compensated air velocity sensor monitors airflow.
 24-hour clock and blower run hour meter are standard.