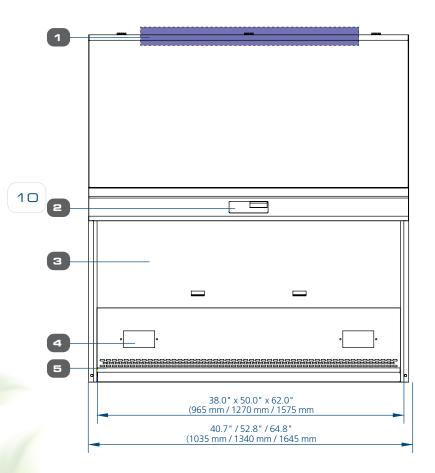

#### Model ADC-\_B2, Ascent™ Max Ductless Fume Hood Engineering Drawing

- 1. Esco Sentinel™ Silver Microprocessor Control System
- 2. Tempered Glass Sliding Sash Window
- 3. E.G. Steel Back wall
- 4. Optional EO-HA Single Electrical Outlet (max 5A combined for max 2 outlets)
- 5. AutoPurge™ Slots
- 6. Optional VOC sensor
- 7. Electrical Panel

- 8. Fluorescent Lamps
- 9. Fan
- 10. Main Carbon filter
- 11. Prefilter (built inside the carbon filter)
- 12. Tempered Glass Sides
- 13. Service Fixture Retrofit Kit Provision (2 on each side)
- 14. Stainless Steel Worktop