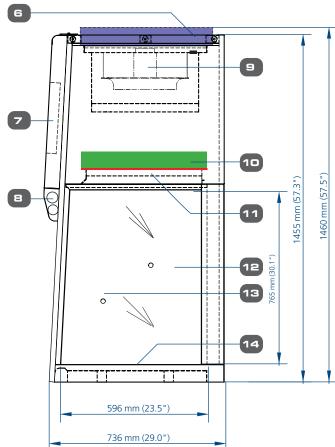

#### Model ADC-\_C2, Ascent™ Max Ductless Fume Hood Engineering Drawing (with Secondary Backup Carbon Filter)

145 mm (57.0")

- 1. Secondary Exhaust Carbon Filter
- 2. Esco Sentinel™ Silver Microprocessor Control System
- 3. Tempered Glass Sliding Sash Window
- 4. Optional EO-HA Single Electrical Outlet (max 5A combined for max 2 outlets)
- 5. AutoPurge™ Slots
- 6. Optional VOC sensor
- 7. Electrical Panel

- 8. Fluorescent Lamps
- 9. Fan
- 10. Main Carbon Filter
- 11. Pre-filter (built inside the carbon filter)
- 12. Tempered Glass Sides
- 13. Service Fixture Retrofit Kit Provision (2 on each side)
- 14. Stainless Steel Worktop