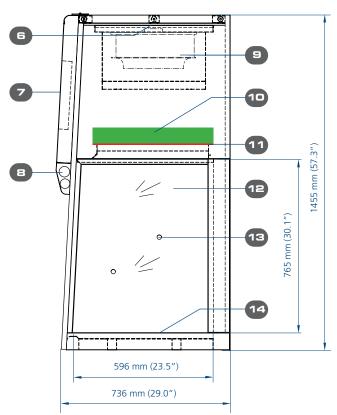

#### Model ADC-\_C2, Ascent™ Max Ductless Fume Hood Engineering Drawing (with Secondary Backup Carbon Filter)

145 mm (57.0")

- 1. Secondary Exhaust Carbon Filter
- 2. Esco Sentinel™ Silver Microprocessor Control System
- 3. Tempered Glass Sliding Sash Window
- 4. Optional EO-HA Single Electrical Outlet (max 5A combined for max 2 outlets)
- 5. AutoPurge™ Slots
- 6. Optional VOC sensor
- 7. Electrical Panel

- 8. Fluorescent Lamps
- 9. Fan
- 10. Main Carbon Filter
- 11. Pre-filter (built inside the carbon filter)
- 12. Tempered Glass Sides
- 13. Service Fixture Retrofit Kit Provision (2 on each side)
- 14. Stainless Steel Worktop