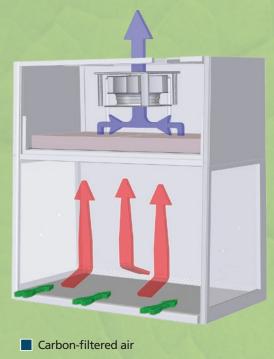

### **Cabinet Filtration System**

- The inflow moves from the ambient environment into the work zone through the hood front opening with an average velocity of 80 fpm (0.4 m/s).
- Negative pressure is maintained within the main chamber of the hood to ensure that no chemical fumes or vapors escape the work zone.
- Air is taken through a pre-filter and activated carbon mounted in the interior of the hood. The carbon filter removes all fumes from the exhaust air stream and filtered clean air is exhausted directly back to the room.

- Unfiltered / potentially contaminated air
- Room air / Inflow air