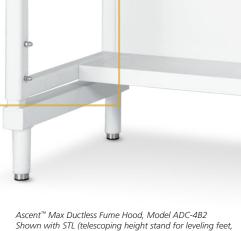

### **Work Top**

- 1.5 mm, 16 gauge, type 304 stainless steel 4B finish
- Easy to clean, corrosion and chemical resistant makes it an ideal worktop for experiments

Shown with STL (telescoping height stand for leveling feet, nominal range 26" to 36" or 660 mm to 914 mm

## **Support Stand**

- Made from durable material to support a maximum weight of 500-600 Kg (1102 - 1322 lbs)
- Available in two options: leveling feet (STL) and caster wheels (STC)

Ascent-MAX