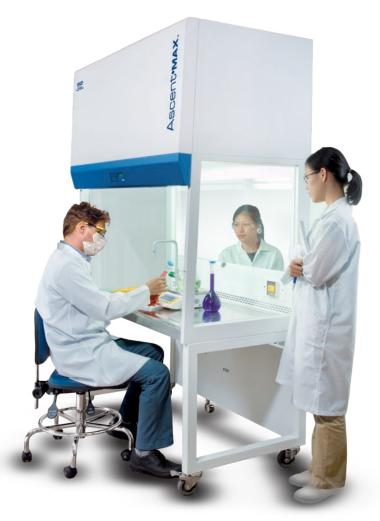

### **Esco Ductless Fume Hood**

This type of fume hood is suitable for applications involving transfer of chemicals, titration, sample preparation, weighing, extraction and experiments with no forced or with minimal evaporation. This is usually preferred because of the hassle-free installation and of its plug and play feature.

## **Esco Ascent™ Max Ductless Fume Hood**

## **Provides Operator and Environment Protection**